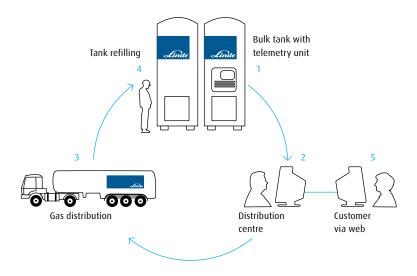

#### How does it work?

SECCURA automatic gas supply for tanks consists of the following steps:

- 1. A telemetry monitoring unit continuously reads the bulk tank level. When the tank level falls below a predetermined limit, the respective signal is sent to Linde.
- 2. Linde schedules the next delivery.
- 3. New gas arrives at your site within a prespecified time frame.
- 4. The bulk tank is filled by a Linde supply operator.
- 5. The web application makes your gas consumption completely transparent. It displays important information such as the tank level and compiles valuable data such as gas consumption history, consumption analysis per production batch, delivery notes, scheduled deliveries and much more.