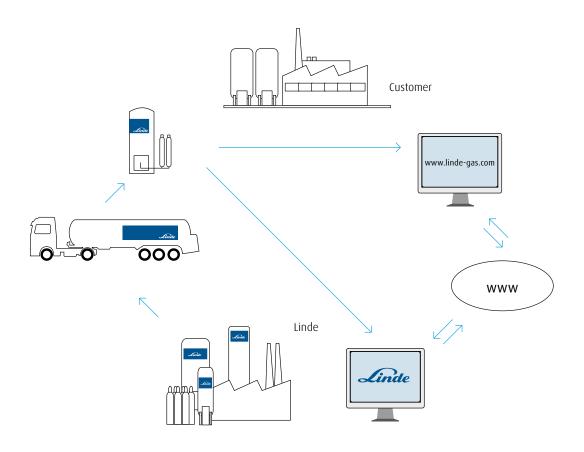

#### General

ACCURA® Bulk Management is an online service that lets you check and keep track of your liquid gas requirements. Especially in combination with SECCURA® Bulk Management, our automatic gas supply solution for tanks, you can easily monitor your gas levels, consumption patterns and delivery notes for every tank and location – any time, anywhere. Comprehensive statistics, period-on-period comparisons and regular email reports make light work of analysing and planning your gas needs.

## Services at a glance

- → Online overview of real-time tank levels and consumption data per tank and location
- ightarrow Comparison of gas consumption patterns across different production periods, locations and processes
- → Overview of delivery note data and quantities supplied
- → Automatic emails with defined analyses on weekly, monthly or annual basis
- → Access using standard web browser using personal user ID and password no special software required