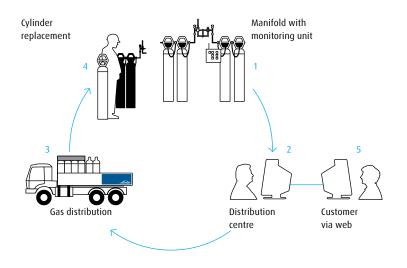

  How does it work?
  SECCURA automatic gas supply for cylinders consists of the following steps:

   An electronic monitoring unit continuously checks the gas level in your automatic switchover manifold. When the pressure indicates that the cylinder is empty, the manifold automatically switches to the connected full cylinder and an automatic ordering signal is sent to Linde.
  Linde schedules the next delivery.
  New cylinders/bundles arrive at your site within a prespecified time frame.
  - 4. The specially trained driver removes the empty cylinders/bundles and connects filled ones, ensuring the manifold is in the right operating condition.
  - 5. The web application allows you to monitor the gas level and to complite valuable data such as gas consumption history, consumption analysis per production batch, delivery notes or scheduled deliveries.